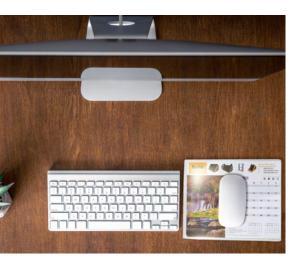

### Mouse Matt Calendars in Plastic Sleeve

Printing: Printed in 4 colours process on 1 side

Stock: Leaves - 12 Leaves: Precision Laser 90 gsm, Backs: Proxima Bleach

Board 295gsm (508um)

Finishing: Collate 12 leaves, Glue at Head. Round Corner x 4 corners.

Insert into Clear Sleeve with non slip backing

| 100        | 200        | 300        | 500        | 750        |
|------------|------------|------------|------------|------------|
| \$1,099.00 | \$1,805.00 | \$2,524.00 | \$3,989.00 | \$5,795.00 |