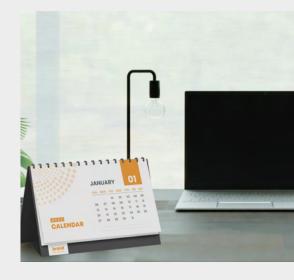

### Desk Calendars with Stand Wiro Bound

Printing: Printed in 4 colour process on 2 sides of each leaf

Stand printed 4 colours process on 1 side

Stock: Leaves - 13 leaves: Gloss Art 170 gsm, Stand: Barry Board 305gsm (500ums)

Finishing: Collate 13 leaves, trim to 110 x 240mm & wiro bound along the

240mm edge to stand

| 100      | 200        | 300        | 500        | 750        |
|----------|------------|------------|------------|------------|
| \$935.00 | \$1,390.00 | \$1,819.00 | \$2,652.00 | \$3,704.00 |