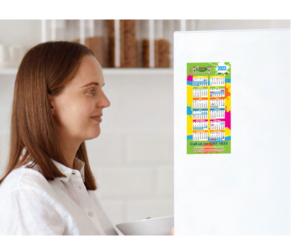

## Fridge DL Calendars with Magnet

Printing: 4 colours process on 1 side

Stock: Gloss Art 300 gsm

Finishing: Trim to DL attach magnet & pack

| 100      | 200      | 300      | 500      | 750      |
|----------|----------|----------|----------|----------|
| \$255.00 | \$273.00 | \$294.00 | \$332.00 | \$382.00 |